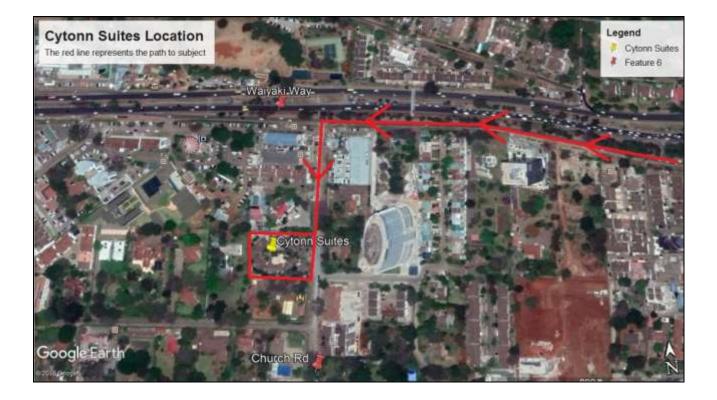

# 2.1 LOCATION

The property is located along Church road which branches off Waiyaki Way. It is situated about 250 meters from the Pakistan High Commission and 100 meters from St. Michaels – Church road junction in Westlands, Nairobi County.

The geographical coordinates of the property are 1°15'41.86"S and 36°47'17.16"E.

#### APPENDIX II: GOOGLE EARTH IMAGES OF THE PROPERTY