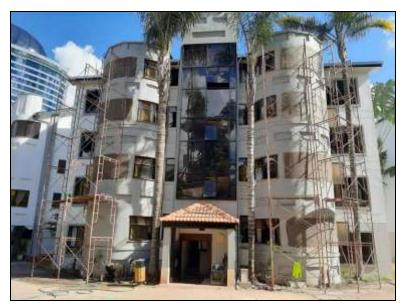

As at the date of inspection one of the four identical blocks designated '**Block C'** was undergoing structural renovation.

#### 5.4 General State of Repair & Maintenance

The developments were in a good state of repair having been renovated recently. The renovation exercise is however not complete as some rooms are still undergoing some minor refurbishment works.