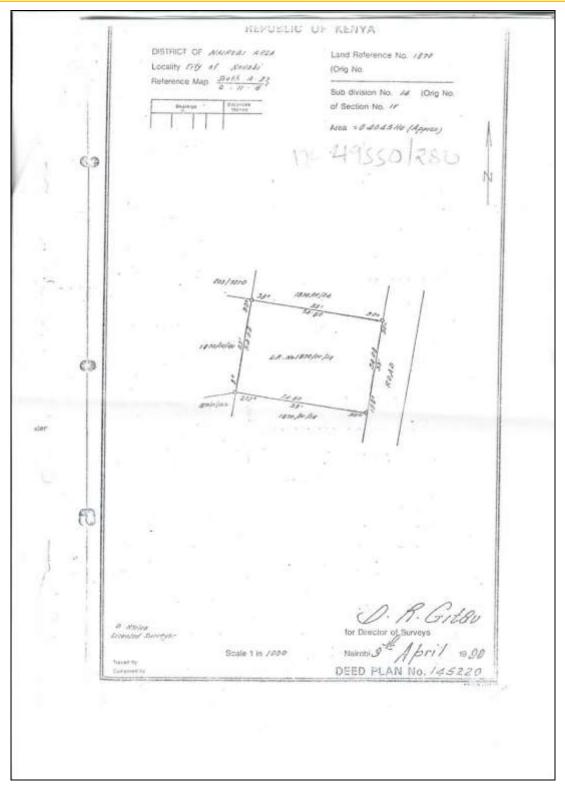

# **3.2 PARCEL ACREAGE**

According to the copy of title and map, the plot measures **0.4045 hectares or 0.9996 acres** approximately.

#### APPENDIX III: COPY OF THE SURVEY MAP EXTRACT