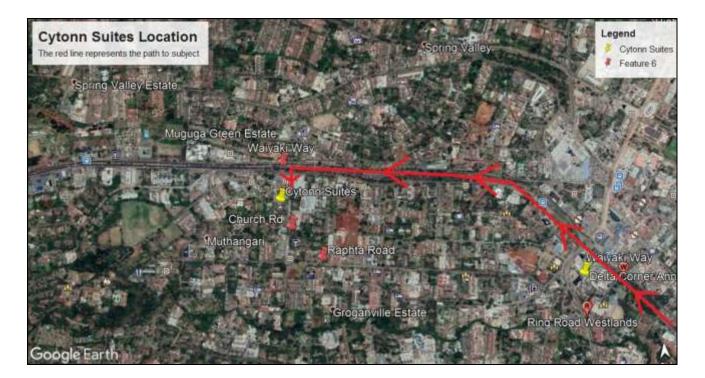

# 2.1 LOCATION

The property is located along Church road which branches off Waiyaki Way. It is situated about 250 meters from the Pakistan High Commission and 100 meters from St. Michaels – Church road junction in Westlands, Nairobi County.

The geographical coordinates of the property are 1°15'41.86"S and 36°47'17.16"E.

#### APPENDIX II: GOOGLE EARTH IMAGES OF THE PROPERTY