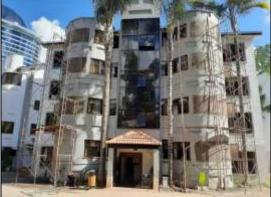

#### 5.1 General Description

The plot is developed with 6No. four storied blocks of apartments, a double storied staff quarters block and a sentry. Four of the six blocks are identical and comprise of two, twobedroom units on each floor. The other two blocks each feature 1 bedroom units and a pent house on the top floor. One Block differs from the other, having a restaurant with a terrace, a gym, a sauna and a massage room at the half-basement level.

# **Staff Quarters**

# **Ground Floor**

- Washroom with WC, wash hand basin and overhead shower;
- Washroom with wash hand basin with, squatting trough toilet;
- Staircase to upper floor.

#### **Upper Floor:**

• Single room ensuite with kitchenette and water closet having wash hand basin, flush toilet and overhead shower.

#### **Generator House**

This comprises an open span space for a power back-up generator.

#### Sentry

The sentry has the following accommodation details;

- One Room;
- Washroom with wash hand basin and WC.

Total Built-up Area: Approximately 56,540 square feet.

The floor area per unit is as follows;