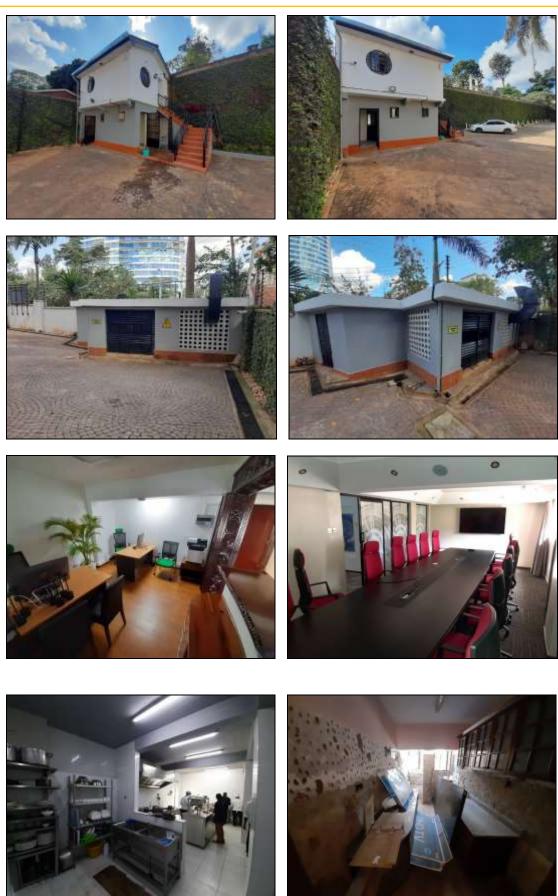

The floor is reinforced mass concrete, finished in ceramic tiles, laminate timber strips or terrazzo.

The kitchens are fitted with stainless steel sink units atop granite worktops, having low and high level cabinets while the bedrooms have inbuilt wardrobes.

#### Four Blocks (Blocks A, C, D & F):

These blocks are identical in every aspect; and comprise of two bedroom units, two on each floor. The accommodation details of a typical apartment are as follows:-

Entrance;

- Lounge/Dining area;
- Kitchen with stainless steel sink unit atop a granite worktop, with low and eye-level kitchen cabinets;
- Two (2No.) bedrooms with built-in wardrobes;
- Bathroom with a Jacuzzi, shower cubicle having a cantilever wash hand basin, WC and bidet.

# Block B

- i. Ground floor:
  - Entrance to reception area;
  - Two (2No.) stores;
  - Two (2No.) offices.
- ii.  $1^{st} 2^{nd}$  floors:
  - Two (2No.) one bedroom units each having:-
    - Entrance into;
    - Lounge/dining area;
    - Bathroom with wash hand basin, WC, shower cubicle and bidet;
    - Bedroom with built-in wardrobe;
    - Kitchen with stainless steel sink unit atop a granite worktop and fitted with low and high level kitchen cabinets.
    - -

# iii. 3<sup>rd</sup> floor (Pent House):

- The top floor features a pent house having the following accommodation details:-
  - Entrance into;
  - Dining area;
  - Lounge area;
  - Open plan kitchen with stainless steel sink unit atop a granite worktop and fitted with low and eye level kitchen cabinets;
  - Bathroom with wash hand basin, WC, shower cubicle and bidet;
  - Bedroom with built-in wardrobes;
  - Master bedroom ensuite with walk-in closet and a bathroom fitted WC, bidet, 2No. wash hand basins and a shower cubicle.