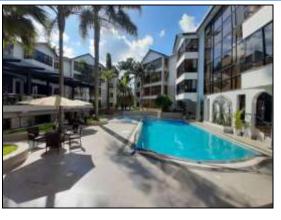

DATED: TUESDAY 31ST DECEMBER, 2019

APPENDIX I: PICTORIAL ILLUSTRATION OF THE PROPERTY

-View of the interior spaces-

#### 5.1 General Description

The plot is developed with 6No. four storied blocks of apartments, a double storied staff quarters block and a sentry. Four of the six blocks are identical and comprise of two, twobedroom units on each floor. The other two blocks each feature 1 bedroom units and a pent house on the top floor. One Block differs from the other, having a restaurant with a terrace, a gym, a sauna and a massage room at the half-basement level.