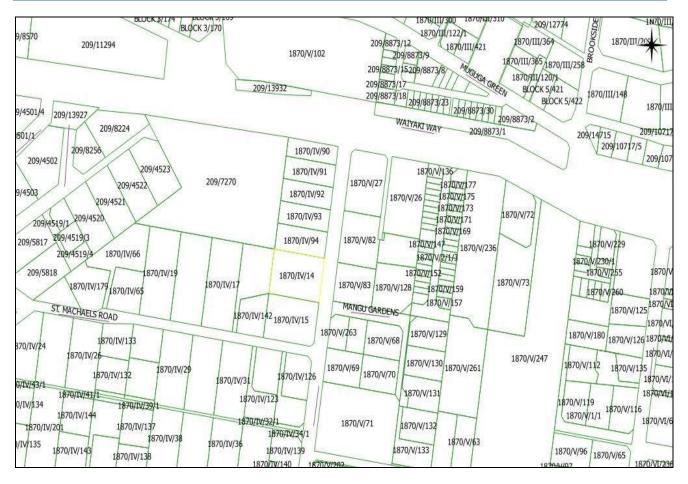

# **3.2 PARCEL ACREAGE**

According to the copy of title and map, the plot measures **0.4045 hectares or 0.9996 acres** approximately.

#### APPENDIX III: COPY OF THE SURVEY MAP EXTRACT