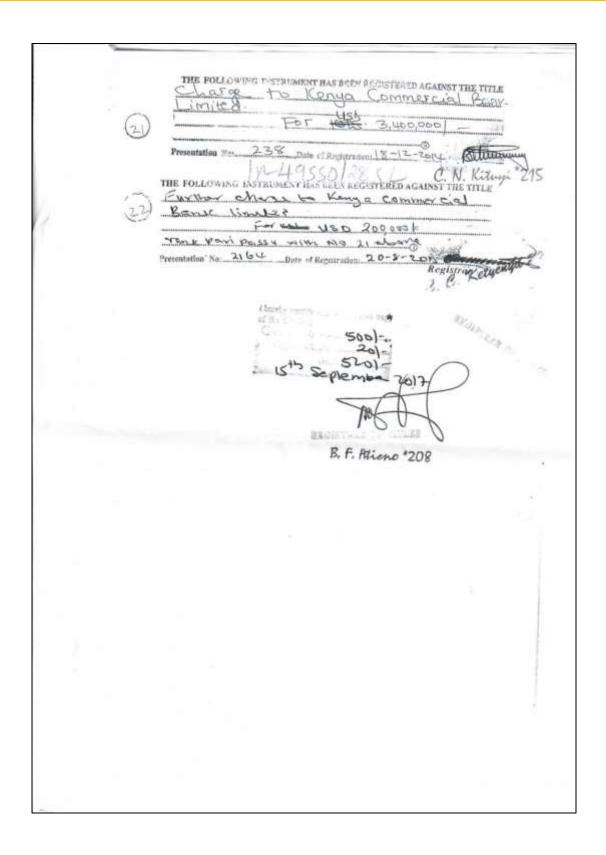

#### 3.3 ENCUMBRANCES

As per the copy of title, the following instruments are registered against it;

- i. A charge in favour of Kenya Commercial Bank Limited dated 18<sup>th</sup> December, 2014 to secure a sum of USD. 3,400,000.00
- ii. An additional charge dated 20<sup>th</sup> August, 2015 to secure a sum of USD. 200,000.00 (<u>rank pari passu</u> with charge entry no. i).

A copy of the title is attached as **Appendix IV**.