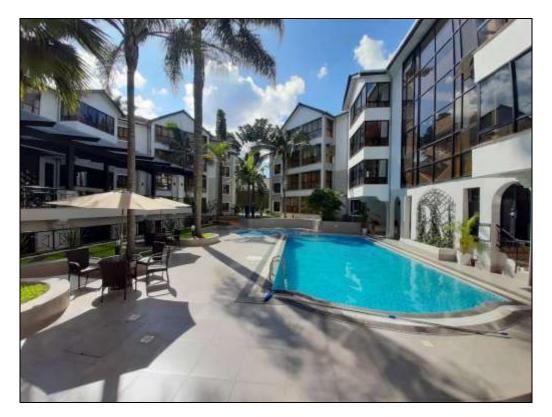

DATED: TUESDAY 31ST DECEMBER, 2019

APPENDIX I: PICTORIAL ILLUSTRATION OF THE PROPERTY

-View of the interior spaces-

#### 5.1 General Description

The plot is developed with 6No. four storied blocks of apartments, a double storied staff quarters block and a sentry. Four of the six blocks are identical and comprise of two, twobedroom units on each floor. The other two blocks each feature 1 bedroom units and a pent house on the top floor. One Block differs from the other, having a restaurant with a terrace, a gym, a sauna and a massage room at the half-basement level.