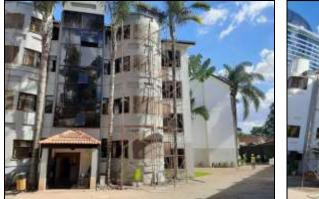

As at the date of inspection one of the four identical blocks designated '**Block C'** was undergoing structural renovation.

#### 5.2 Construction Details

Walls are constructed of natural stones machine dressed colour-washed externally and plastered and painted internally beneath a timber truss roof overlaid with red clay tiles, finished with soffit and facia boards. The roof is also provided with rain water gutters and down pipes.

#### 5.4 General State of Repair & Maintenance

The developments were in a good state of repair having been renovated recently. The renovation exercise is however not complete as some rooms are still undergoing some minor refurbishment works.