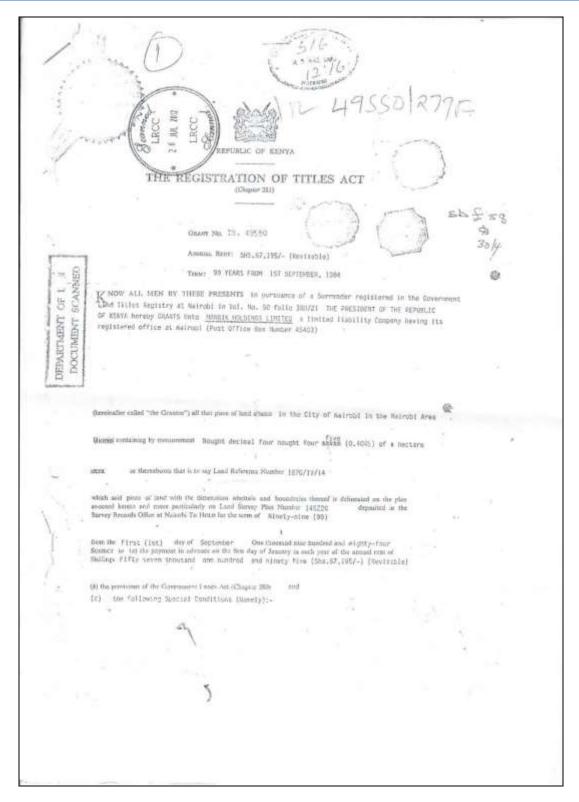

# 3.1 TENURE AND PROPRIETORSHIP

An inspection of the copy of title and a certified copy of search from Nairobi Lands Registry revealed that the property is held as leasehold interest for a term of 99 years as from 1<sup>st</sup> **September, 1984** at an annual ground rent of **Kes. 57,195.00 (Revisable).** It is registered in the name of **Wasini Resorts Limited.** The unexpired term of lease to date is **64 years.** 

# **3.2 PARCEL ACREAGE**

According to the copy of title and map, the plot measures **0.4045 hectares or 0.9996 acres** approximately.

#### 3.3 ENCUMBRANCES

As per the copy of title, the following instruments are registered against it;

- i. A charge in favour of Kenya Commercial Bank Limited dated 18<sup>th</sup> December, 2014 to secure a sum of USD. 3,400,000.00
- ii. An additional charge dated 20<sup>th</sup> August, 2015 to secure a sum of USD. 200,000.00 (<u>rank pari passu</u> with charge entry no. i).

A copy of the title is attached as **Appendix IV**.