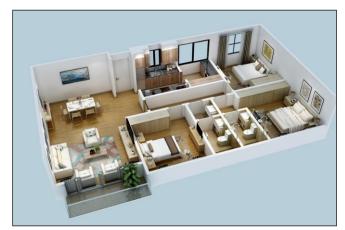

#### 5.2 General Construction Details

The following construction details were obtained from both the field inspection of the ongoing work including the complete apartments (show house) and the details of the building plans on site.

The buildings are constructed of concrete block walls rendered and painted or stone clad externally, plastered and painted or clad with ceramic tiles to wet areas internally. Roofs are pitched timber trusses covered with decra roofing tiles with parts being flat reinforced concrete slabs converted to rooftop gardens. Ceilings are painted concrete slab undersides while topmost floors are/will be lined with gypsum boards.

Floors are finished either in solid laminated or timber boards to the main areas, ceramic tiles and marble to the wet areas or wood plastic composite decking on some terraces.

Doors are the heavy steel panelled type externally, solid timber panelled type or standard timber flush type internally and sliding steel/aluminium casements to balconies.

Windows are either standard or full height glazed steel framed casement type with magnificent views of well manicured gardens and landscaping below.

Fittings include a double drain sinks, fully fitted kitchens with provisions for refrigeration, oven, dishwasher and both electric and gas cookers, full height wardrobes to the bedrooms.