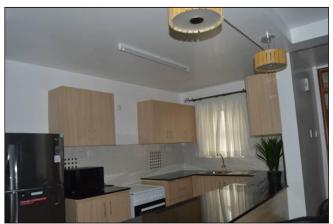

The buildings are constructed of concrete block walls rendered and painted or stone clad externally, plastered and painted or clad with ceramic tiles to wet areas internally. Roofs are pitched timber trusses covered with decra roofing tiles with parts being flat reinforced concrete slabs converted to rooftop gardens. Ceilings are painted concrete slab undersides while topmost floors are/will be lined with gypsum boards.

Floors are finished either in solid laminated or timber boards to the main areas, ceramic tiles and marble to the wet areas or wood plastic composite decking on some terraces.

Doors are the heavy steel panelled type externally, solid timber panelled type or standard timber flush type internally and sliding steel/aluminium casements to balconies.

Windows are either standard or full height glazed steel framed casement type with magnificent views of well manicured gardens and landscaping below.

Fittings include a double drain sinks, fully fitted kitchens with provisions for refrigeration, oven, dishwasher and both electric and gas cookers, full height wardrobes to the bedrooms.

# 5.4 Construction Progress & Level of Completion

The blocks were under various stages of construction and upon completion will have high standards of fixtures and fittings as demonstrated by the internal finishing and fitting to the show house (three completed units in block A).