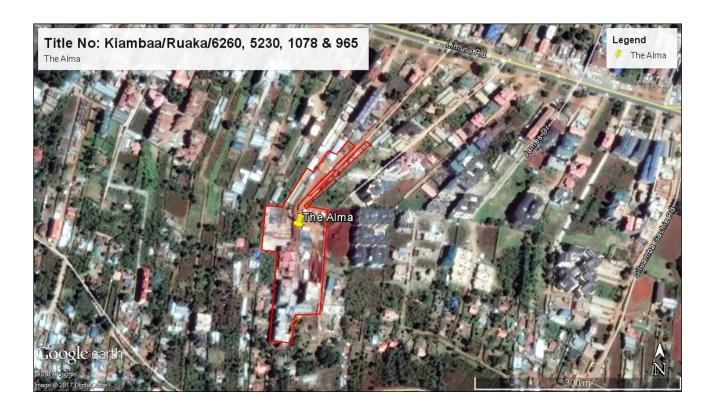

# 3.5.2 Title No: Kiambaa/Ruaka/620, 5230, 1078 & 965, The Alma,

This property lies on an irregular shaped site comprising of four adjoined prime plots with a total acreage of approximately **4.624** acres situated off Limuru road in Ruaka area Kiambu County.