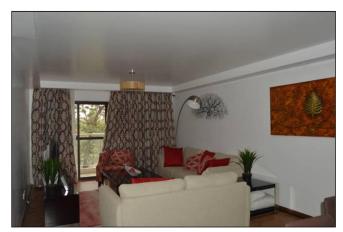

The buildings are constructed of concrete block walls rendered and painted or stone clad externally, plastered and painted or clad with ceramic tiles to wet areas internally. Roofs are pitched timber trusses covered with decra roofing tiles with parts being flat reinforced concrete slabs converted to rooftop gardens. Ceilings are painted concrete slab undersides while topmost floors are/will be lined with gypsum boards.

Floors are finished either in solid laminated or timber boards to the main areas, ceramic tiles and marble to the wet areas or wood plastic composite decking on some terraces.

Doors are the heavy steel panelled type externally, solid timber panelled type or standard timber flush type internally and sliding steel/aluminium casements to balconies.

Windows are either standard or full height glazed steel framed casement type with magnificent views of well manicured gardens and landscaping below.

Fittings include a double drain sinks, fully fitted kitchens with provisions for refrigeration, oven, dishwasher and both electric and gas cookers, full height wardrobes to the bedrooms.

# 5.4 Construction Progress & Level of Completion

The blocks were under various stages of construction and upon completion will have high standards of fixtures and fittings as demonstrated by the internal finishing and fitting to the show house (three completed units in block A).