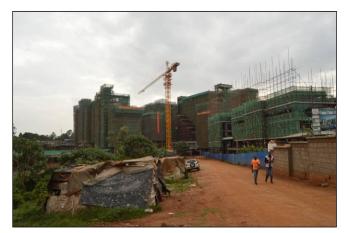

# BRIEF PROPERTY AND NEIGHBOURHOOD DESCRIPTION

This is a development site made up of four adjoined parcels being developed with a master planned residential gated estate situated off Limuru road in Ruaka, Kiambu County. The site which slopes gently southwards and has deep red soils is currently being developed with nine residential blocks which upon completion shall comprise a total of 553 apartments (36 No. one bedroom, 226 No. two bedrooms and 191 No. three bedrooms). Work done is estimated at 45 percent with full completion projected by March 2019. Upon completion it shall also offer other support services such as Day Care / Nursery, clubhouse, Commercial hub, Swimming pool, Roof-top gardens, Children's playing fields, Solar water heating, Eco-friendly water recycling plant, a borehole and sewer treatment facility; and round the clock security.

# 5.1 General Description

This is a development site for a master planned mixed use gated community situated off Limuru road in Ruaka area of Kiambu County. The site is currently being developed with nine blocks which upon completion shall comprise a total of 453 apartments (36No one bedroom, 226 No. two bedrooms and 191No three bedrooms); a nursery school block and a commercial centre. Work done is estimated at 45 percent with full completion projected by March 2019. Upon completion it shall also offer other support services such as Day Care / Nursery, clubhouse, Commercial hub, Swimming pool, Roof-top gardens, Children's

# 5.4 Construction Progress & Level of Completion

The blocks were under various stages of construction and upon completion will have high standards of fixtures and fittings as demonstrated by the internal finishing and fitting to the show house (three completed units in block A).