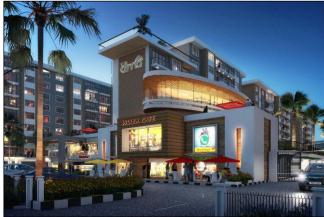

# BRIEF PROPERTY AND NEIGHBOURHOOD DESCRIPTION

This is a development site made up of four adjoined parcels being developed with a master planned residential gated estate situated off Limuru road in Ruaka, Kiambu County. The site which slopes gently southwards and has deep red soils is currently being developed with nine residential blocks which upon completion shall comprise a total of 553 apartments (36 No. one bedroom, 226 No. two bedrooms and 191 No. three bedrooms). Work done is estimated at 45 percent with full completion projected by March 2019. Upon completion it shall also offer other support services such as Day Care / Nursery, clubhouse, Commercial hub, Swimming pool, Roof-top gardens, Children's playing fields, Solar water heating, Eco-friendly water recycling plant, a borehole and sewer treatment facility; and round the clock security.

# 5.3.10 Other Buildings

In addition to the nine blocks of apartments, other proposed buildings which shall house key services include a nursery building, a commercial centre building, caretakers' quarters/offices, power rooms, sentry, et cetera. No work has commenced on these buildings. Accommodation details shall be outlined once done. However, their proposed measurements are as tabulated below.

# Gross Built Up Area (approximate)

| Section                                   | Area (m²) |
|-------------------------------------------|-----------|
| Nursery Building                          | 547       |
| Commercial Centre                         | 903       |
| Outer Buildings (Power room, Sentry, etc) | 354       |