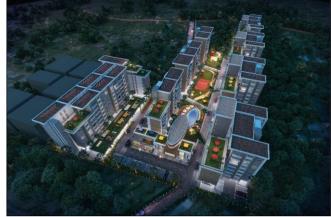

# BRIEF PROPERTY AND NEIGHBOURHOOD DESCRIPTION

This is a development site made up of four adjoined parcels being developed with a master planned residential gated estate situated off Limuru road in Ruaka, Kiambu County. The site which slopes gently southwards and has deep red soils is currently being developed with nine residential blocks which upon completion shall comprise a total of 553 apartments (36 No. one bedroom, 226 No. two bedrooms and 191 No. three bedrooms). Work done is estimated at 45 percent with full completion projected by March 2019. Upon completion it shall also offer other support services such as Day Care / Nursery, clubhouse, Commercial hub, Swimming pool, Roof-top gardens, Children's playing fields, Solar water heating, Eco-friendly water recycling plant, a borehole and sewer treatment facility; and round the clock security.

# 5.1 General Description

This is a development site for a master planned mixed use gated community situated off Limuru road in Ruaka area of Kiambu County. The site is currently being developed with nine blocks which upon completion shall comprise a total of 453 apartments (36No one bedroom, 226 No. two bedrooms and 191No three bedrooms); a nursery school block and a commercial centre. Work done is estimated at 45 percent with full completion projected by March 2019. Upon completion it shall also offer other support services such as Day Care / Nursery, clubhouse, Commercial hub, Swimming pool, Roof-top gardens, Children's

playing fields, Solar water heating, Eco-friendly water recycling plant, a borehole and sewer treatment facility; and round the clock security. A summary of the blocks and distribution of units is provided in the table below.