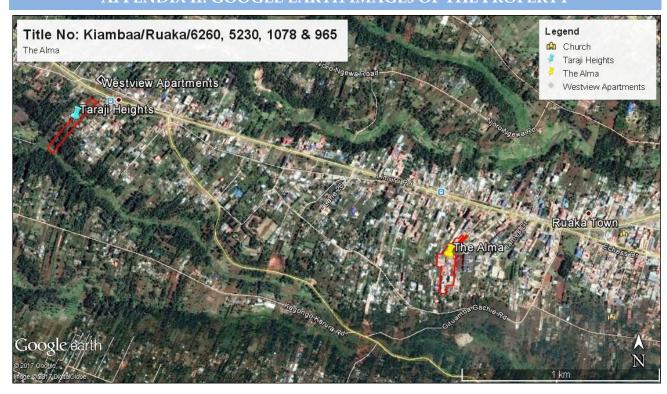

#### 2.1 LOCATION

The property is situated off Limuru road and about 700 metres from the Ruaka town centre in Ruaka area of Kiambu County.

The geographical coordinates of the site's approximate centre are **1°12'24.42"S** and **36°46'22.39"E**.

Notable estates or landmarks in the immediate neighbourhood include, Ruaka town, Two Rivers Mall, Rosslyn Riviera Mall, Runda Estate, The Tribe, among others.