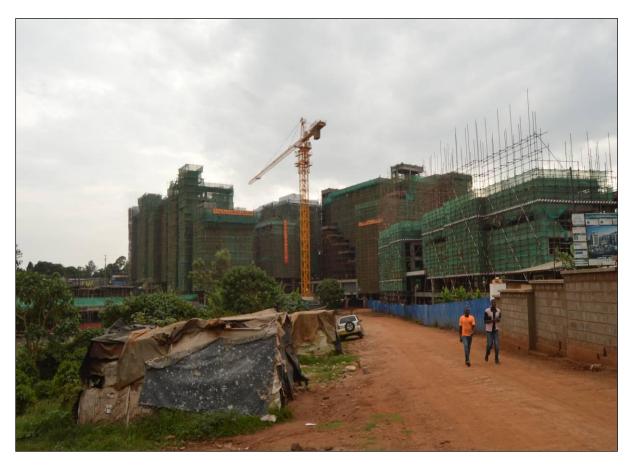

# BRIEF PROPERTY AND NEIGHBOURHOOD DESCRIPTION

This is a development site made up of four adjoined parcels being developed with a master planned residential gated estate situated off Limuru road in Ruaka, Kiambu County. The site which slopes gently southwards and has deep red soils is currently being developed with nine residential blocks which upon completion shall comprise a total of 553 apartments (36 No. one bedroom, 226 No. two bedrooms and 191 No. three bedrooms). Work done is estimated at 45 percent with full completion projected by March 2019. Upon completion it shall also offer other support services such as Day Care / Nursery, clubhouse, Commercial hub, Swimming pool, Roof-top gardens, Children's playing fields, Solar water heating, Eco-friendly water recycling plant, a borehole and sewer treatment facility; and round the clock security.

# 5.1 General Description

This is a development site for a master planned mixed use gated community situated off Limuru road in Ruaka area of Kiambu County. The site is currently being developed with nine blocks which upon completion shall comprise a total of 453 apartments (36No one bedroom, 226 No. two bedrooms and 191No three bedrooms); a nursery school block and a commercial centre. Work done is estimated at 45 percent with full completion projected by March 2019. Upon completion it shall also offer other support services such as Day Care / Nursery, clubhouse, Commercial hub, Swimming pool, Roof-top gardens, Children's

# 5.4 Construction Progress & Level of Completion

The blocks were under various stages of construction and upon completion will have high standards of fixtures and fittings as demonstrated by the internal finishing and fitting to the show house (three completed units in block A).