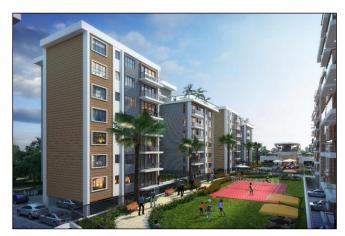

# BRIEF PROPERTY AND NEIGHBOURHOOD DESCRIPTION

This is a development site made up of four adjoined parcels being developed with a master planned residential gated estate situated off Limuru road in Ruaka, Kiambu County. The site which slopes gently southwards and has deep red soils is currently being developed with nine residential blocks which upon completion shall comprise a total of 553 apartments (36 No. one bedroom, 226 No. two bedrooms and 191 No. three bedrooms). Work done is estimated at 45 percent with full completion projected by March 2019. Upon completion it shall also offer other support services such as Day Care / Nursery, clubhouse, Commercial hub, Swimming pool, Roof-top gardens, Children's playing fields, Solar water heating, Eco-friendly water recycling plant, a borehole and sewer treatment facility; and round the clock security.

# 5.1 General Description

This is a development site for a master planned mixed use gated community situated off Limuru road in Ruaka area of Kiambu County. The site is currently being developed with nine blocks which upon completion shall comprise a total of 453 apartments (36No one bedroom, 226 No. two bedrooms and 191No three bedrooms); a nursery school block and a commercial centre. Work done is estimated at 45 percent with full completion projected by March 2019. Upon completion it shall also offer other support services such as Day Care / Nursery, clubhouse, Commercial hub, Swimming pool, Roof-top gardens, Children's

playing fields, Solar water heating, Eco-friendly water recycling plant, a borehole and sewer treatment facility; and round the clock security. A summary of the blocks and distribution of units is provided in the table below.